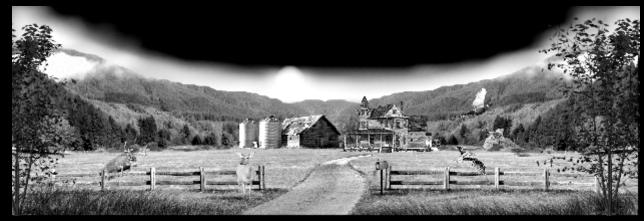

## Legacy Memento

Phillip and Lauretta were destined from the start. Growing up in the small town of Warba, MN where everybody knew everybody, Phil and Lauretta quickly became childhood friends. That friendship evolved into much more and the two were married on Phillip's family farm in May of 1952. They soon took over the farm and spent their days working side by side. The monument chosen by their children depicts a background image of the farm, their farm logo and the children's favorite picture of their parents.