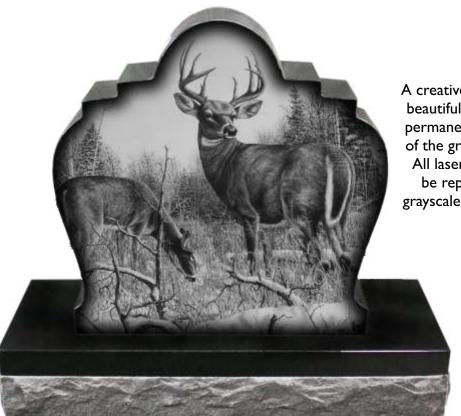

# Laser Portraits by Jim Hansel

A creative way to add a beautiful, dynamic and permanent expression of the great outdoors. All laser designs will be reproduced in grayscale on the stone.

Design Selection

L - DUCK 001

L - DUCK 002

L - DOVE 001

L - DOVE 002

L - HUMMINGBIRD 001

L - DEER 002

L - DEER 003

L - DEER 004

L - DEER 005

L - DEER 006

LASER DESIGNS

L - DEER 007

L - DEER 009

L - DEER 010

L - DEER 013

L - DEER 014

L - DEER 016

L - DEER 017

LASER DESIGNS HDL

L - DEER 019

L - DEER 020

L - HORSE 001

L - HORSE 003

L - WOLF 001