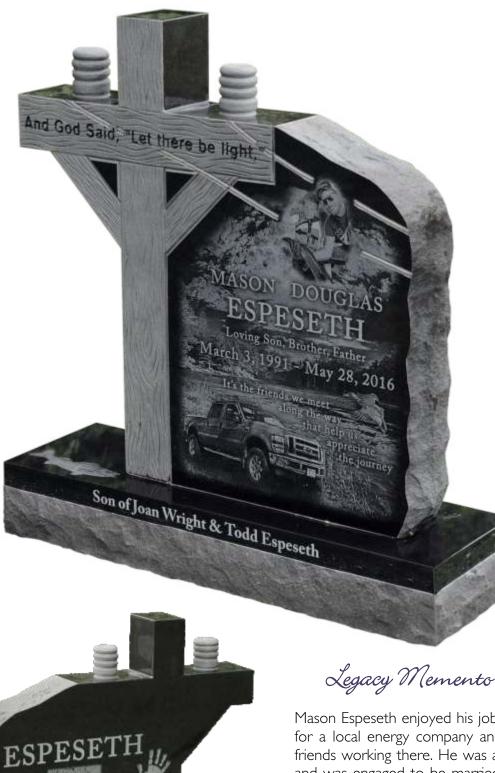

Honor · Celebrate · Person **IN STONE** And God Said, "Let there be light," ASON DOUGL ESPESET Loving Son, Brother, Father March 3, 1991 - May 28, 2016 It's the friends weaters Son of Joan Wright & Todd Espeseth Laser Designs Personal ~ Creative ~ Unique

Mason Espeseth enjoyed his job as a linemen for a local energy company and made great friends working there. He was a loving father and was engaged to be married prior to the tragic car accident that took his life. His loved ones celebrate Mason at his grave site and spend special occasions there. This is where friends and family are reminded of the things that Mason loved, including fishing with his son, the job he loved, the truck he was proud of and the family that carries him in their hearts every day. Mason's son, Parker, wanted to be with his dad always so his actual handprint was lasered onto the stone. Mason's mother |oni, says her heart explodes with happy heartache when she looks at Mason's stone.