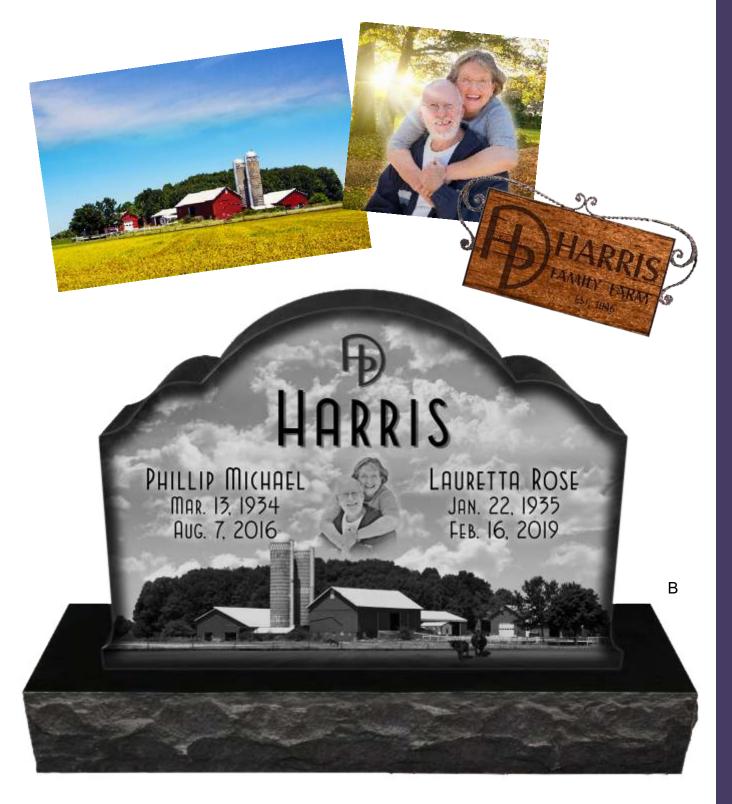

## Legacy Memento

Phillip and Lauretta were destined from the start. Growing up in the small town of Warba, MN where everybody knew everybody, Phil and Lauretta quickly became childhood friends. That friendship evolved into much more and the two were married on Phillip's family farm in May of 1952. They soon took over the farm and spent their days working side by side. The monument chosen by their children depicts a background image of the farm, their farm logo and the children's favorite picture of their parents.